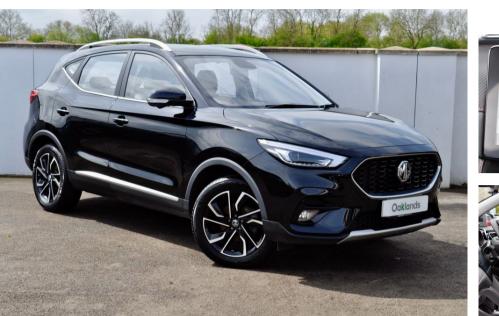

## MG MG ZS 1.0 EXCLUSIVE T-GDI £14,495

Mar 2022

23000 miles

Manual

Petrol

## Features

| Technical Data      |        |                    |      |
|---------------------|--------|--------------------|------|
| CO2 Emmissions      |        | Engine Capacity    | 999  |
| Fuel Type           | Petrol | Number of Doors    | 5    |
| Transmission        | Manual | 6 Months Tax Cost  | 99   |
| Year of Manufacture | 2022   | 12 Months Tax Cost | 180  |
| Color               | BLACK  | Euro Status        | E6   |
| BHP                 | 110    | MPG Combined       | 42.8 |