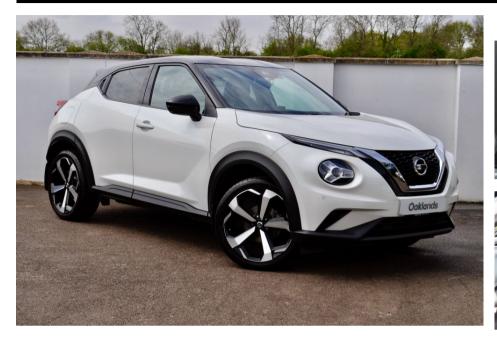

## NISSAN JUKE 1.0 DIG-T TEKNA DCT £18,995

Jan 2022 10000 miles Automatic Petrol

## **Features**

| Technical Data      |           |                    |      |
|---------------------|-----------|--------------------|------|
| CO2 Emmissions      | 119       | Engine Capacity    | 999  |
| Fuel Type           | Petrol    | Number of Doors    | 5    |
| Transmission        | Automatic | 6 Months Tax Cost  | 99   |
| Year of Manufacture | 2022      | 12 Months Tax Cost | 180  |
| Color               | WHITE     | Euro Status        | E6   |
| BHP                 | 112.6     | MPG Combined       | 44.8 |