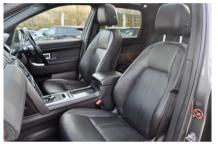

## LAND ROVER DISCOVERY SPORT 2.0 TD4 LANDMARK £16,495









Sep 2018 74000 miles Automatic Diesel

## **Features**

| Technical Data      |           |                    |      |
|---------------------|-----------|--------------------|------|
| CO2 Emmissions      | 172       | Engine Capacity    | 1999 |
| Fuel Type           | Diesel    | Number of Doors    | 5    |
| Transmission        | Automatic | 6 Months Tax Cost  | 99   |
| Year of Manufacture | 2018      | 12 Months Tax Cost | 180  |
| Color               | GREY      | Euro Status        | E6   |
| BHP                 | 177.5     | MPG Combined       | 44.1 |

Oaklands Automotive Ltd make every effort to ensure all prices and vehicle details on this website are correct. However, as these are used cars, the standard specification can sometimes differ from that shown. Please satisfy your