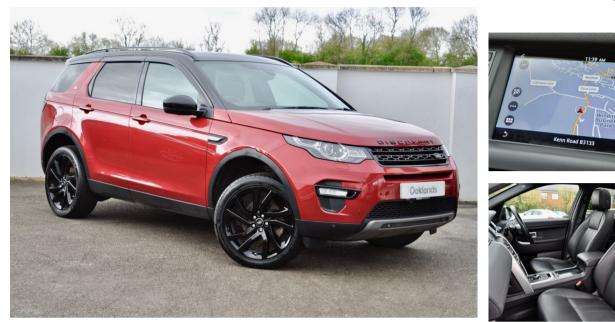

## LAND ROVER DISCOVERY SPORT 2.0 TD4 HSE BLACK £16,495

Oct 2017

56000 miles

Automatic

Diesel

Features

| Technical Data      |           |                    |      |
|---------------------|-----------|--------------------|------|
| CO2 Emmissions      | 139       | Engine Capacity    | 1999 |
| Fuel Type           | Diesel    | Number of Doors    | 5    |
| Transmission        | Automatic | 6 Months Tax Cost  | 99   |
| Year of Manufacture | 2017      | 12 Months Tax Cost | 180  |
| Color               | RED       | Euro Status        | E6   |
| BHP                 | 180       | MPG Combined       | 53.3 |